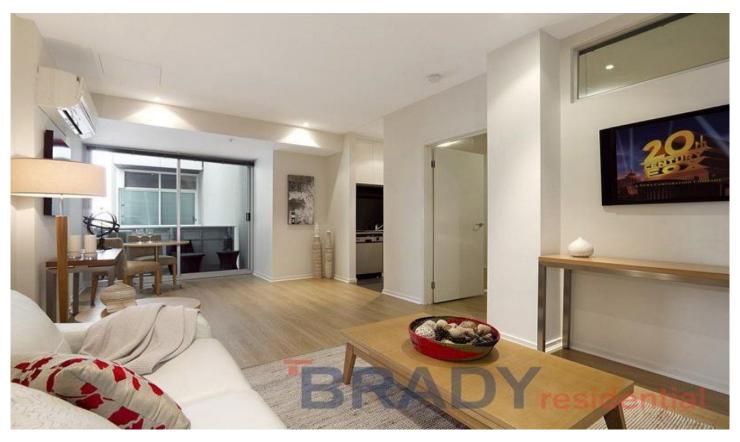

This spacious 57sqm\* one bedroom property is sure to impress. Entry to the apartment is granted through your very own private corridor which also allows additional storage room. Freshly painted and with brand new timber flooring throughout it presents immaculately and appears as new. The full length windows flood the property with natural light and the split system heating and air conditioning will ensure your comfort no matter the season. The sheer size of the open plan living and dining area allows you to furnish to your taste with distinct dining and living quarters. Whether you are entertaining or having a night in, it surely is the ideal city retreat.

The kitchen features stone bench top and is fully equipped with quality stainless steel appliances including gas cook top, perfect for those with a flair for the culinary arts, not to mention an abundance of cupboard space. Every inch of available space has been utilised for your enjoyment.