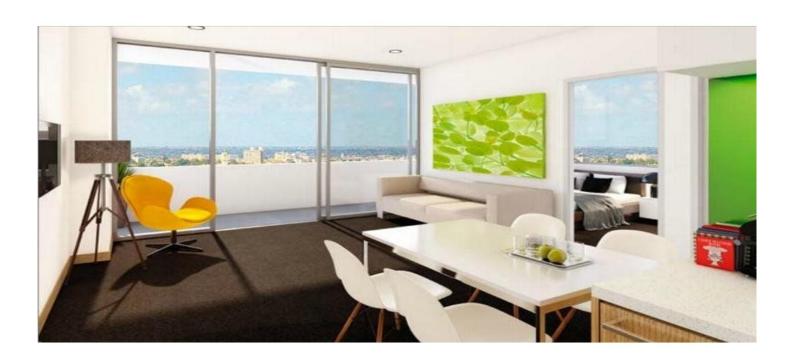

The open plan living and dining area is exceptionally planned to accommodate an expansive lounge and dining set up, perfect for entertainers with the space to furnish to your heart's desire. The full length windows flood the area