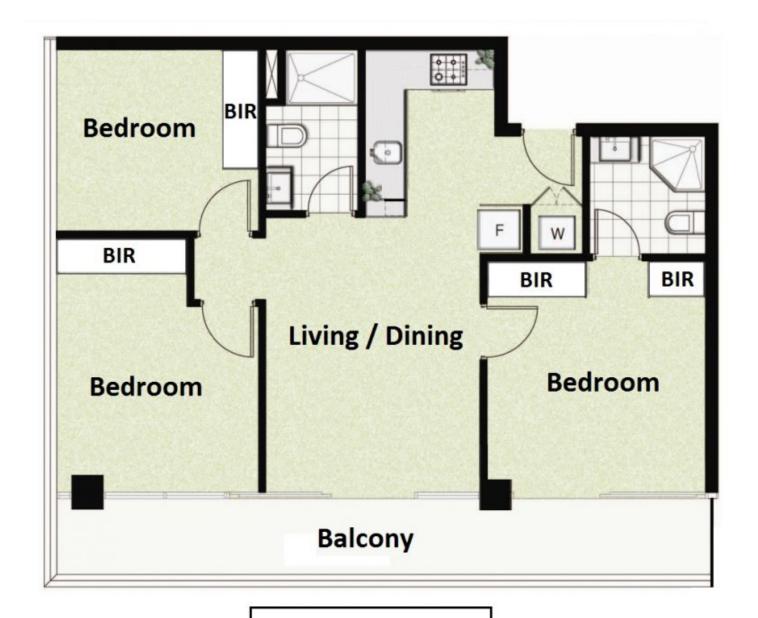

## 2106/280 Little Lonsdale Street MELBOURNE VIC

Enjoy huge stamp duty saving with this BRAND NEW north facing 3 bedroom apartment with one secure car space located in the heart of Melbourne's CBD. Featuring 270 degree views of the city including Melbourne Centrals famous shot tower, Southbank and Eureka Tower. The setting is ideally located in the centre of Little Lonsdale Street, right next to Melbourne Central and just a stone's throw from universities, State Library, Queen Victoria market, this apartment offers an unrivalled lifestyle that will be the envy of many.

The open plan living and dining area is exceptionally planned to accommodate an expansive lounge and dining set up, perfect for entertainers with the space to furnish to your heart's desire. The full length windows flood the area