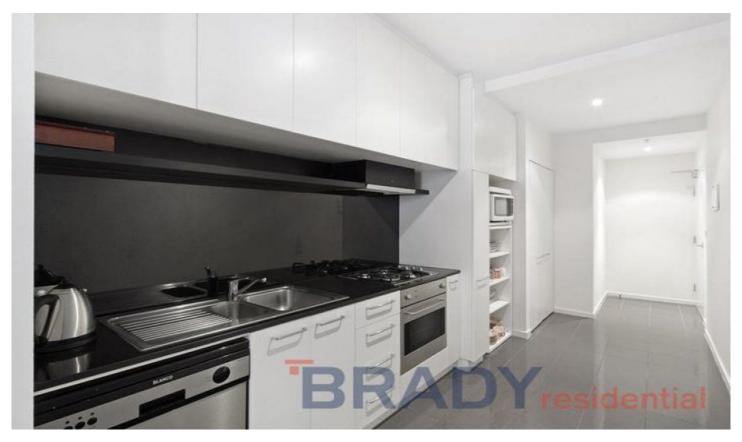

The kitchen is equipped with all you need including stainless steel European appliances including gas cooking and an abundance of bench and cupboard space. This apartment also enjoys the use of a separate full sized laundry, a rare treat in a 1 bedroom apartment.