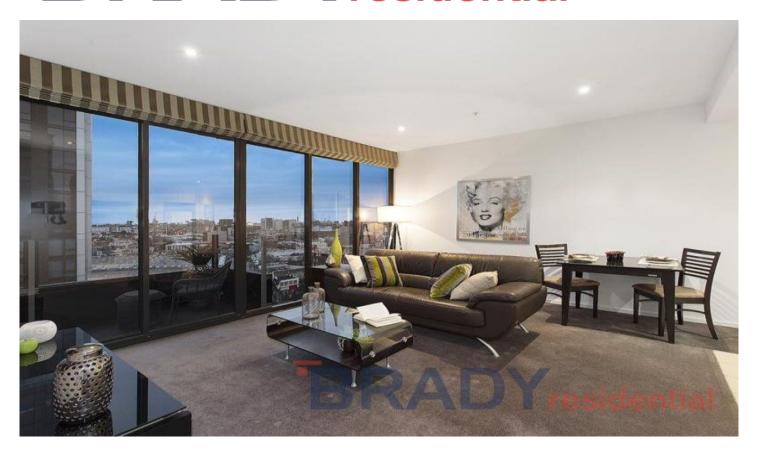

The air conditioned open plan living/dining area has been designed for optimum comfort and style, with full length windows, sheer and 100% block out blinds. The large wrap around balcony is accessed via sliding doors and with enough space for an entertainer's outdoor set up. The popular northern aspect also ensures the apartment is light and bright all day long.