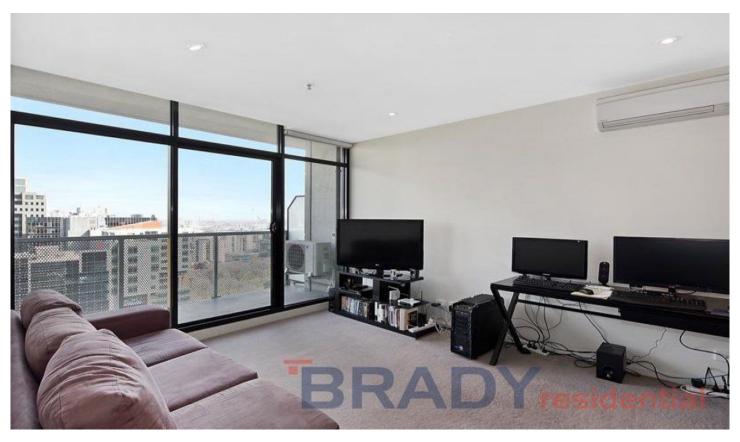

The sleek and stylish kitchen is equipped with stainless steel appliances and an abundance of storage space. The open plan living and dining area is a great size, with split system air conditioning and heating that will ensure your comfort no matter the season and full length windows that flood the apartment with natural light and not to mention the garden views that provide the perfect backdrop for an evening in. The sheer sized balcony is the envy of other apartments, it is from here you can enjoy the captivating sunset views over Flagstaff Gardens thanks to the Western aspect.