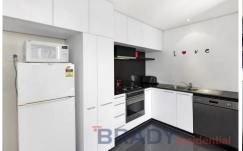

The open plan living and dining area is a terrific size with plenty of room for an expansive lounge set up and is flooded with natural light from the full length windows. The ultra-modern kitchen is equipped with all you need and has plenty of storage space. The large 12sqm wrap around balcony is accessed via sliding doors and with enough space for an entertainers outdoor set up, it is the perfect