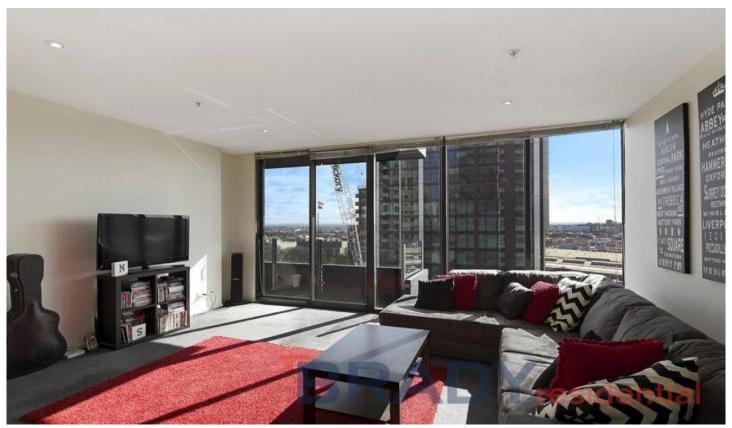

The open plan living and dining area is a terrific size with plenty of room for an expansive lounge set up and is flooded with natural light from the full length windows. The ultra-modern kitchen is equipped with all you need and has plenty of storage space. The large 12sqm wrap around balcony is accessed via sliding doors and with enough space for an entertainers outdoor set up, it is the perfect