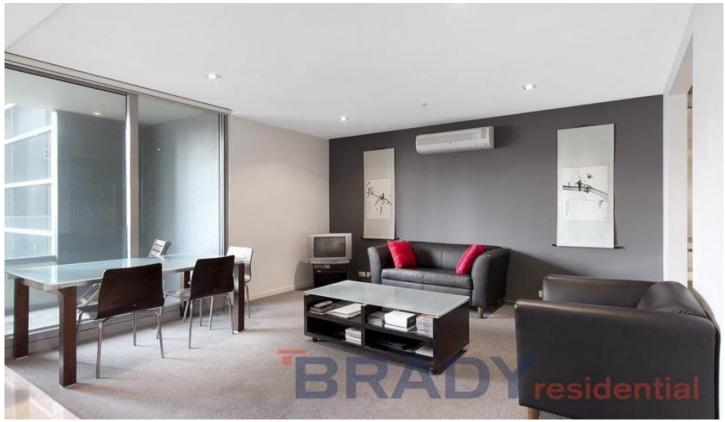

The open plan living and dining area enjoys an abundance of natural light from the full length windows. The kitchen is masterfully finished in Caesar stone and equipped with all you could need including gas cooking, stainless steel appliances and an abundance of storage space.