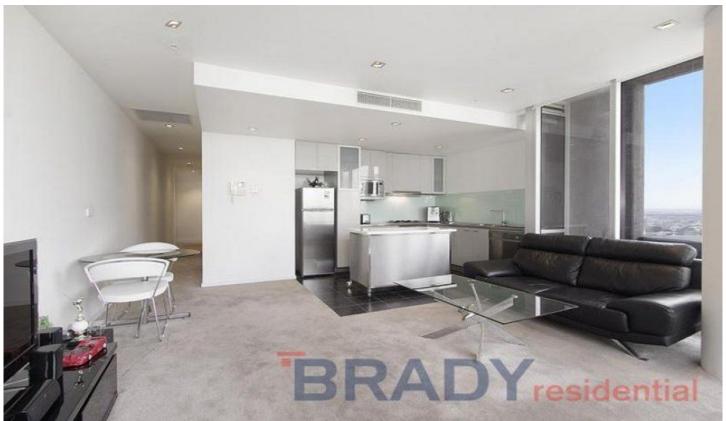

The entry to this apartment is granted through the private hallway which adds a sense of privacy foreign to many CBD apartments as well as separate laundry and extra storage space. The vast open plan living and kitchen area is flooded with natural light courtesy of the full length windows allowing you to relax in style and take in the