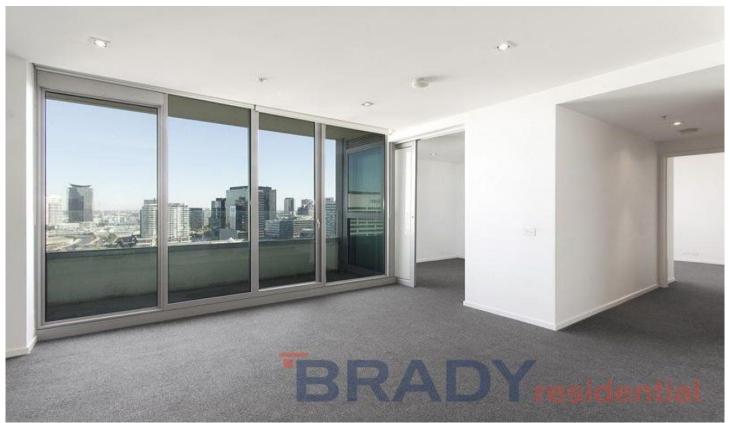

The expansive open plan living and dining area enjoys panoramic views of Docklands the bay and the western suburbs. The kitchen features quality stainless steel appliances, stylish stone bench tops and an abundance of storage space. With more than enough room for an expansive lounge and dining set up, it is ideal for the entertainer and you will be sure to relax in comfort thanks to the split system heating and cooling. The sizeable balcony is accessed via sliding doors and it is from here