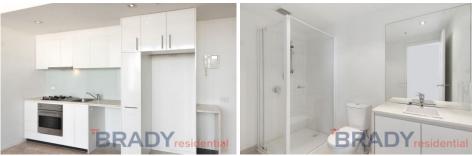

The expansive open plan living and dining area enjoys panoramic views of Docklands the bay and the western suburbs. The kitchen features quality stainless steel appliances, stylish stone bench tops and an abundance of storage space. With more than enough room for an expansive lounge and dining set up, it is ideal for the entertainer and you will be sure to relax in comfort thanks to the split system heating and cooling. The sizeable balcony is accessed via sliding doors and it is from here