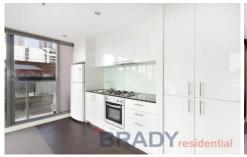

The expansive and fully air conditioned open plan living and dining areas are flooded with natural light, with a dramatic use of full length windows allowing you to enjoy the magnificent backdrop and beautiful old architecture of the heritage listed Wesleyan Church. By night time there is no place you would rather be as the city lights shine providing a show of their own. The kitchen is equipped with