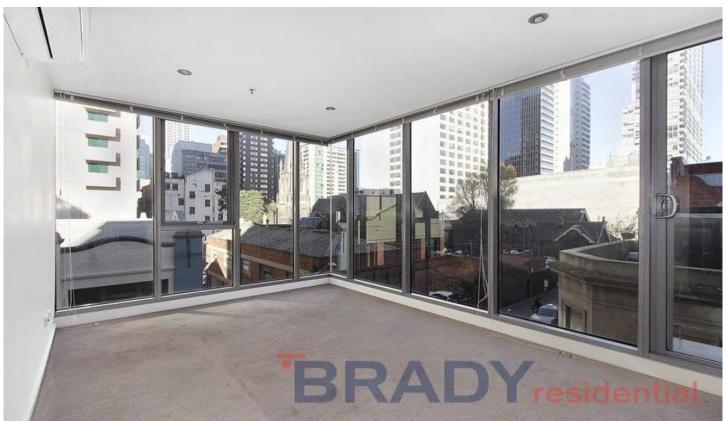

The expansive and fully air conditioned open plan living and dining areas are flooded with natural light, with a dramatic use of full length windows allowing you to enjoy the magnificent backdrop and beautiful old architecture of the heritage listed Wesleyan Church. By night time there is no place you would rather be as the city lights shine providing a show of their own. The kitchen is equipped with