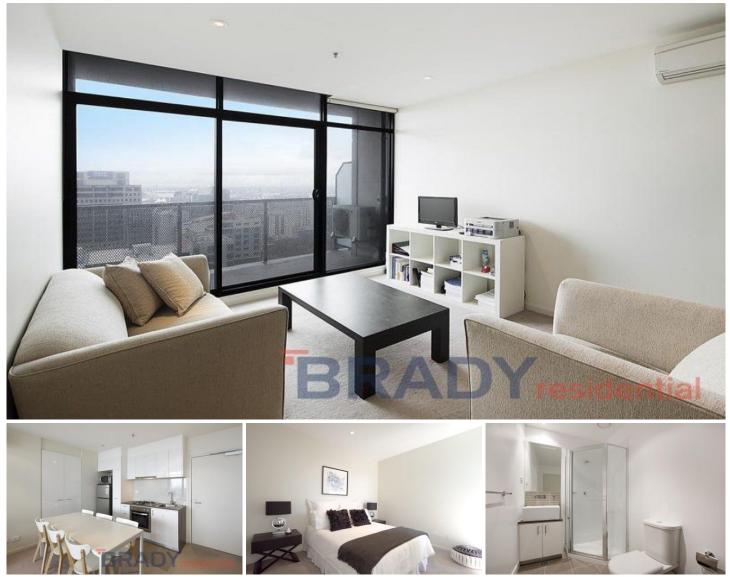

## 2807/380 Little Lonsdale Street MELBOURNE VIC

The views from up here on the 28th floor are simply stunning. It is from here you can enjoy a panoramic bird's eye view of Flagstaff Gardens, the surrounding CBD, Docklands and the western suburbs from the comfort of your living room.

Located in the legal district of the CBD next to the heritage listed Former Royal Melbourne Mint, it is a truly prestigious address that allows you to enjoy peace and quiet whilst being only moments away from all the city has to offer.

The sleek and stylish kitchen is equipped with stainless steel appliances and an abundance of storage space. The open plan living and dining area is a great size, with split system air conditioning and heating that will ensure your