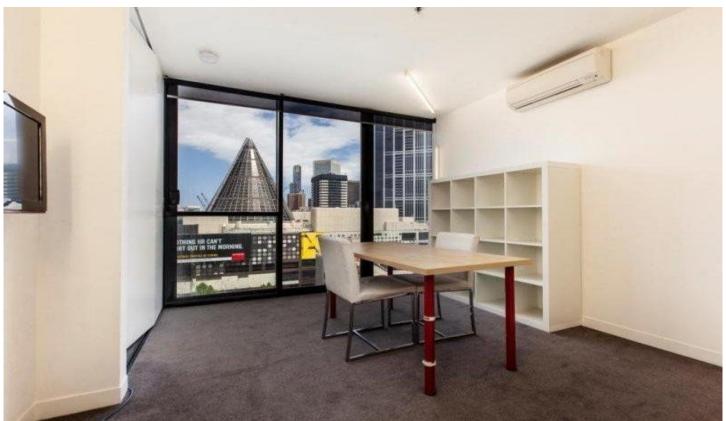

The open plan living and dining area is a terrific size with split system air conditioning to ensure your comfort no matter the season. The full length windows enveloped the property with natural light and you can enjoy the amazing views of the city skyline at the comfort of your own lounge.