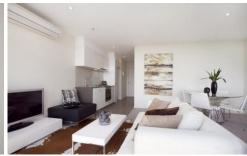

The sleek and stylish kitchen is equipped with stainless steel appliances and an abundance of storage space. The open plan living and dining area is a great size, with split system air conditioning and heating that will ensure your comfort no matter the season and full length windows that flood the apartment with natural light and not to mention the garden views that provide the perfect backdrop for an