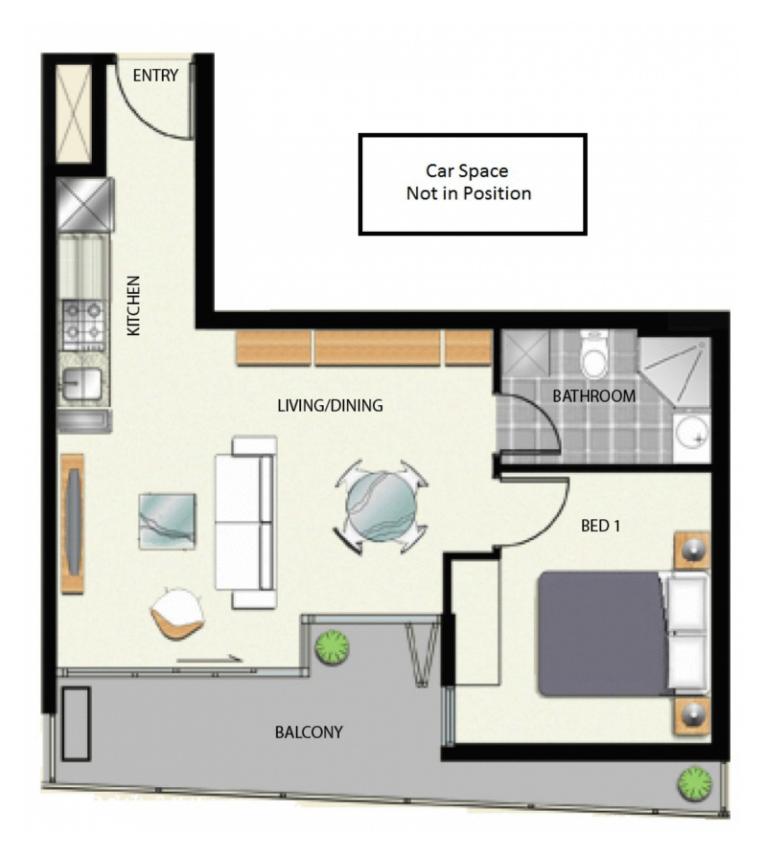

## 1208/380 Little Lonsdale Street MELBOURNE VIC

This spectacular one bedroom apartment with one secure car space on the title represents not only a great value but a great lifestyle. Located in the legal district of the CBD next to the heritage listed Former Royal Melbourne Mint, it is a truly prestigious address that allows you to enjoy peace and quiet whilst being only moments away from all the city has to offer.

The sleek and stylish kitchen is equipped with stainless steel appliances and an abundance of storage space. The open plan living and dining area is a great size, with split system air conditioning and heating that will ensure your comfort no matter the season and full length windows that flood the apartment with natural light and not to mention the garden views that provide the perfect backdrop for an