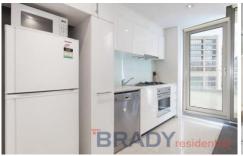

The separated living and dining area enjoys an abundance of natural light from the full length windows and separate balcony access for each room. The kitchen is masterfully finished in Caesar stone and equipped with all you could need including gas cooking, stainless steel appliances and an abundance of storage space.