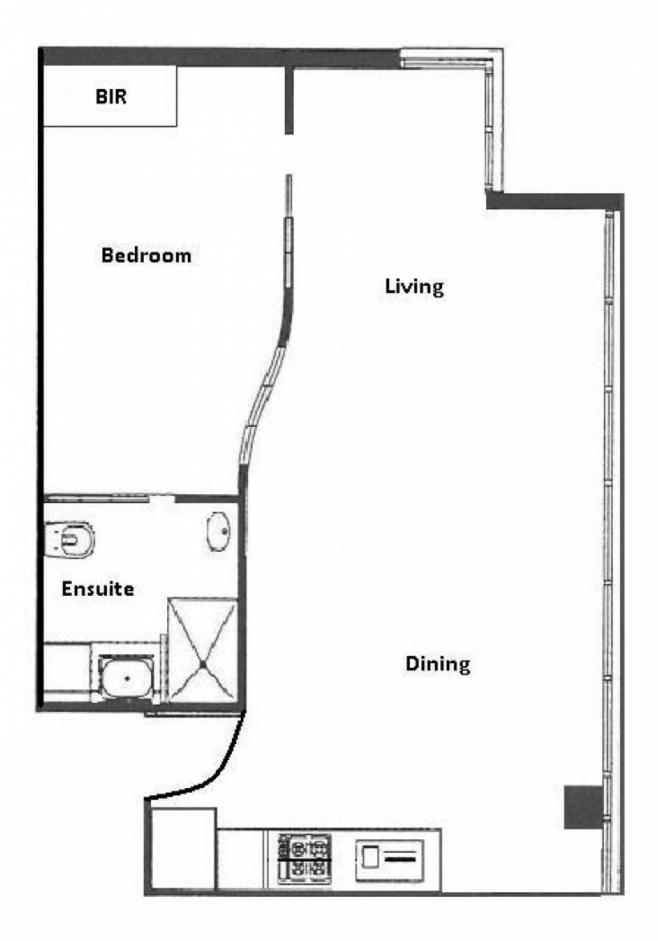

The open plan living and dining area is flooded with natural light from the full length windows which allow you to enjoy the breathtaking views from the comfort of your lounge. Ducted air conditioning and heating will also ensure your comfort no matter the season.

The kitchen features stainless steel European appliances, stylish black granite bench tops which is perfect for meal

1 🚐 1 🚍

**Type**: Apartment

**View**: https://www.bradyresidential.com.au/sale/vic/inne r-city/melbourne/residential/apartment/7415733