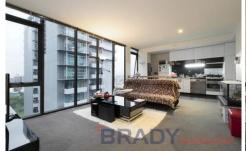

The open plan living and dining area is flooded with natural light from the full length windows which allow you to enjoy the breathtaking views from the comfort of your lounge. Ducted air conditioning and heating will also ensure your comfort no matter the season.