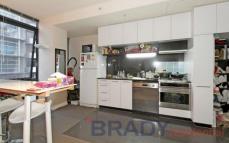

The kitchen features stainless steel European appliances, stylish black granite bench tops which is perfect for meal

1 🚐 1 🚍

**Type**: Apartment

**View**: https://www.bradyresidential.com.au/sale/vic/inne r-city/melbourne/residential/apartment/7415733