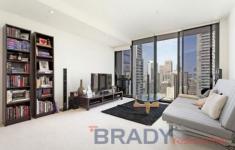

The open plan living and dining area is a terrific size with plenty of room for an expansive lounge set up and is flooded with natural light from the full length windows. Ducted air conditioning & heating will also ensure your comfort no matter the season.