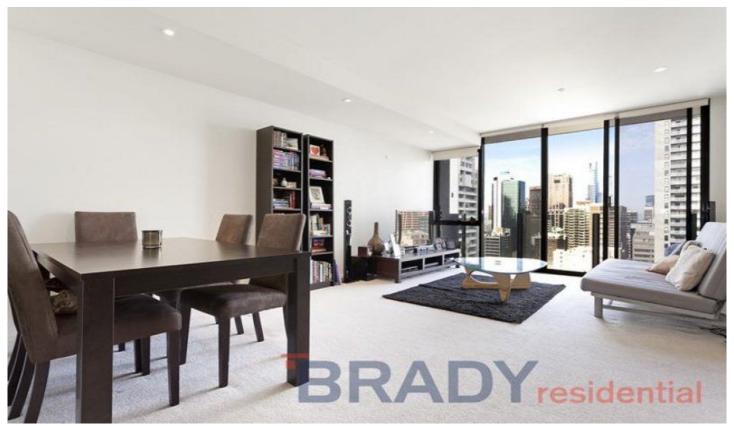

The open plan living and dining area is a terrific size with plenty of room for an expansive lounge set up and is flooded with natural light from the full length windows. Ducted air conditioning & heating will also ensure your comfort no matter the season.