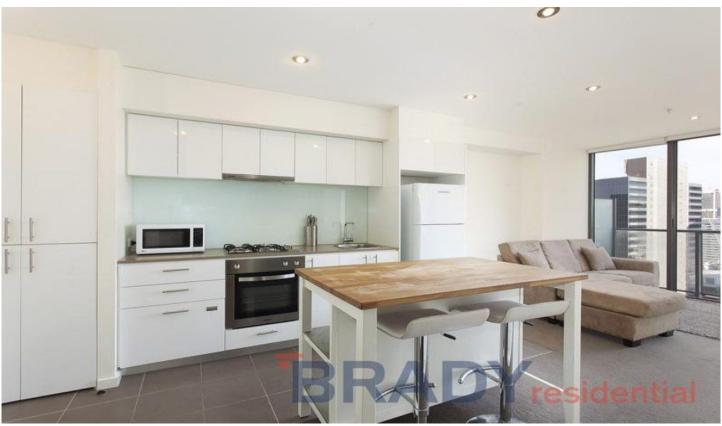

The open plan living area is a great size and is flooded with natural light from the full length windows. Split system air conditioning and heating has been fitted to ensure your comfort no matter the season, not to mention the generous 2 2 2