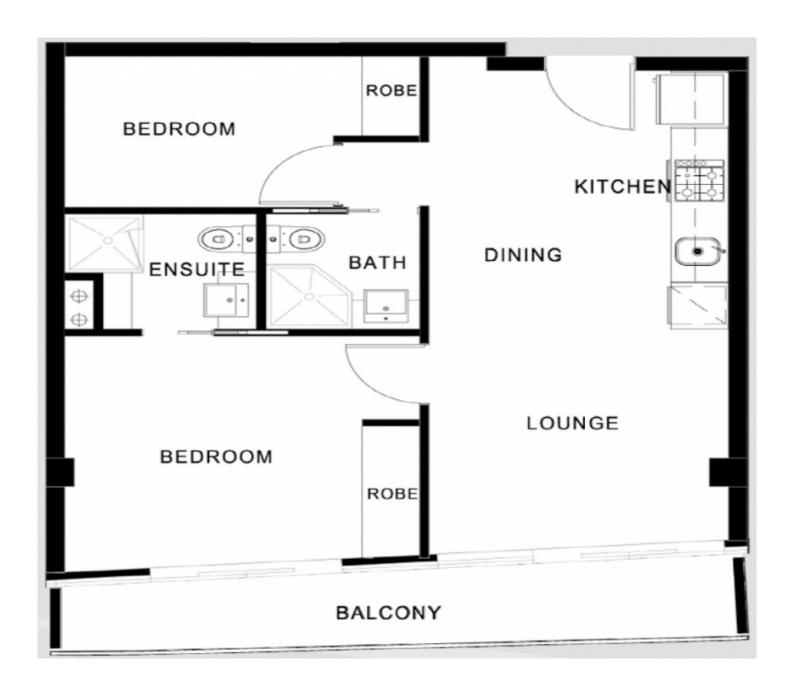

## 2703/8 Exploration Lane MELBOURNE VIC

The views from up here on the 27th floor are simply stunning. It is from here you can enjoy a panoramic bird's eye view of the surrounding CBD from the comfort of your living room.

Located close to anything and everything you could desire with cafe's, restaurants, QV and Melbourne Central just to name a few. Utilising the latest in cutting edge modern design with an emphasis on natural light this surely is your home among the clouds.

The open plan living area is a great size and is flooded with natural light from the full length windows. Split system air conditioning and heating has been fitted to ensure your comfort no matter the season, not to mention the generous 2 2 2