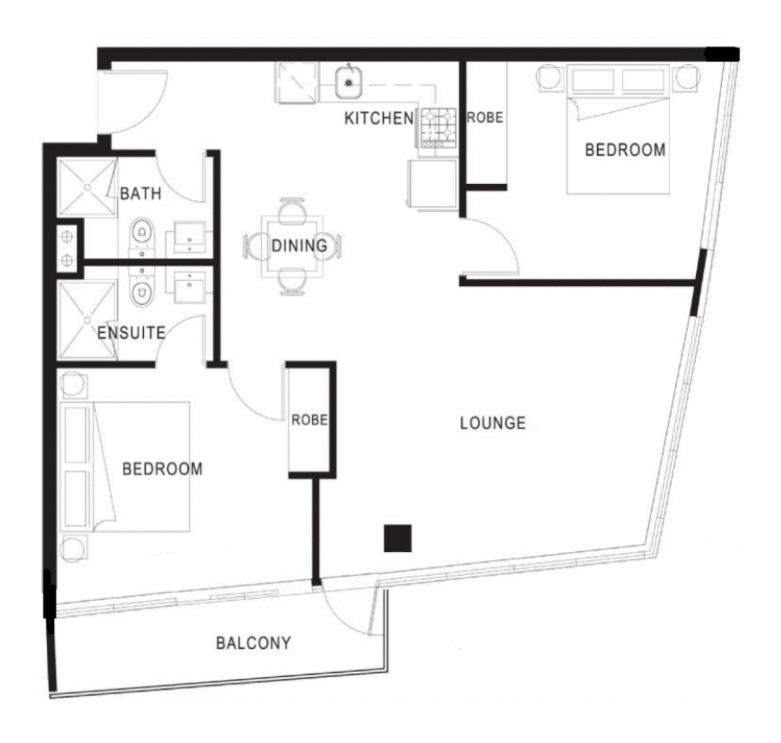

## 502/8 Exploration Lane MELBOURNE VIC

Tucked away in one of Melbourne's quaint and charming laneways is this 80sqm approx apartment that will without a doubt be the envy of all others. Located in the Paris end of Melbourne with QV, Melbourne Central, The Princess Theatre and Melbourne's finest boutique cafes and restaurants at your door step, the location is unsurpassed.

The expansive and distinct, fully air conditioned, open plan living and dining areas are flooded with natural light, with a dramatic use of full length windows allowing you to enjoy the amazing backdrop and beautiful old architecture of the heritage listed Wesleyan Church. By night time there is no place you would rather be as the city lights shine providing a show of their own.