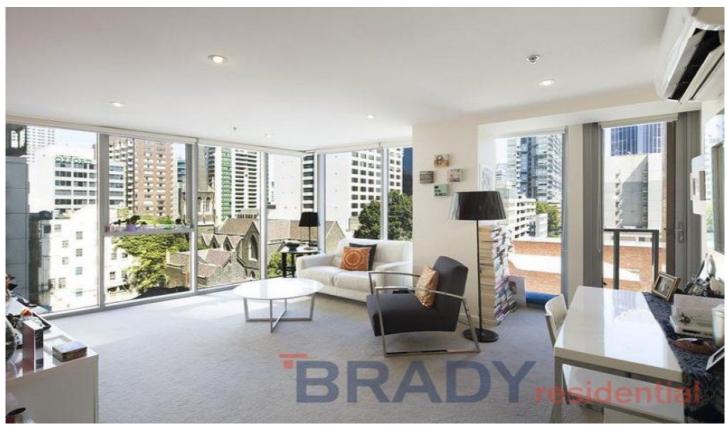

The expansive and distinct, fully air conditioned, open plan living and dining areas are flooded with natural light, with a dramatic use of full length windows allowing you to enjoy the amazing backdrop and beautiful old architecture of the heritage listed Wesleyan Church. By night time there is no place you would rather be as the city lights shine providing a show of their own.