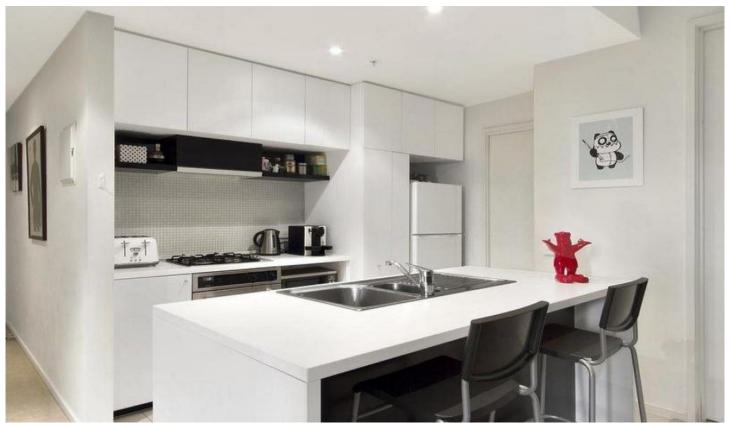

The sizeable kitchen was designed for the aspiring master chef, featuring a large island bench, an abundance of cupboard space and quality stainless steel appliances; it is the perfect place to put your culinary skills to the test.