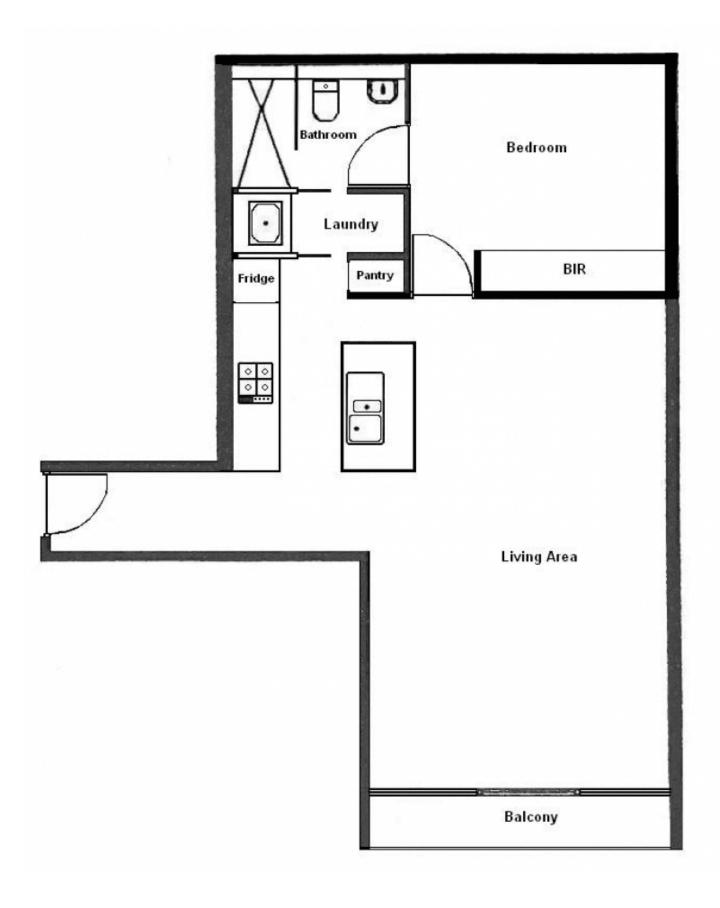

## 301/28 Wills Street MELBOURNE VIC

This oversized 61sqm (approx) apartment, located within the highly regarded Wills Tower complex, the perfect first home or investment.

The huge open plan living area presents amazingly. The generous size of this area allows for an expansive lounge and dining set up and is flooded with natural light from the full length windows.

The sizeable kitchen was designed for the aspiring master chef, featuring a large island bench, an abundance of cupboard space and quality stainless steel appliances; it is the perfect place to put your culinary skills to the test.

The bedroom is a fantastic size and can accommodate a

For full version visit the website