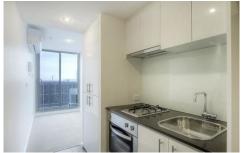

The open living and dining area is flooded with natural light courtesy of the full length windows and features split system heating and cooling that will provide comfort no matter the season. The kitchen is equipped with all the essentials, including gas cooking and utilises the latest in 2 🖳 2 🖺 1 😭