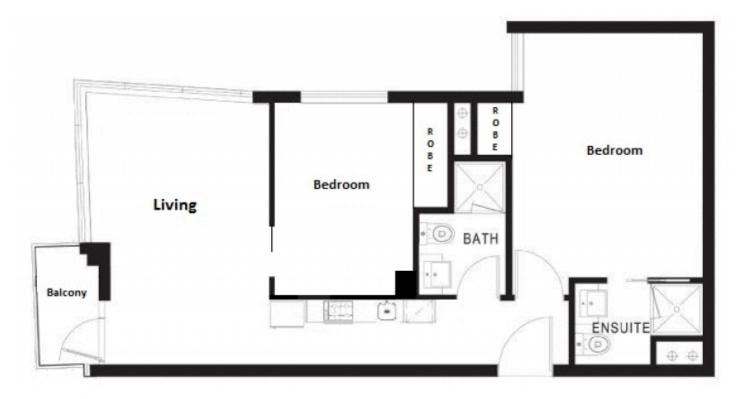

## 2206/8 Exploration Lane MELBOURNE VIC

Set in the Paris end of the city, this near new 2 bedroom 2 bathroom property located amongst some of Melbourne's finest restaurants, cafes and theatres boasts soaring north easterly views that will take your breath away as soon as you step foot inside. With the leafy Carlton Gardens, the architectural triumph that is Melbourne Museum and Royal Exhibition Building as your centre piece and Dandenong Mountains as your backdrop, this really is a sophisticated suite

The open living and dining area is flooded with natural light courtesy of the full length windows and features split system heating and cooling that will provide comfort no matter the season. The kitchen is equipped with all the essentials, including gas cooking and utilises the latest in 2 🖳 2 🖺 1 😭