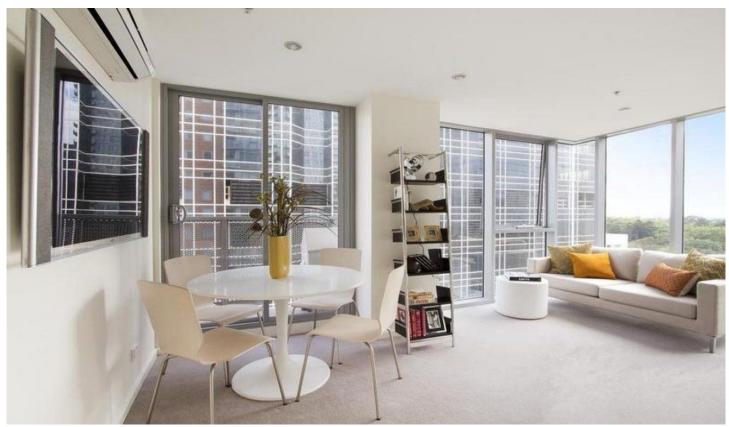

The open living and dining area is flooded with natural light courtesy of the full length windows and features split system heating and cooling that will provide comfort no matter the season. The kitchen is equipped with all the essentials, including gas cooking and utilises the latest in 2 🖳 2 🖺 1 😭