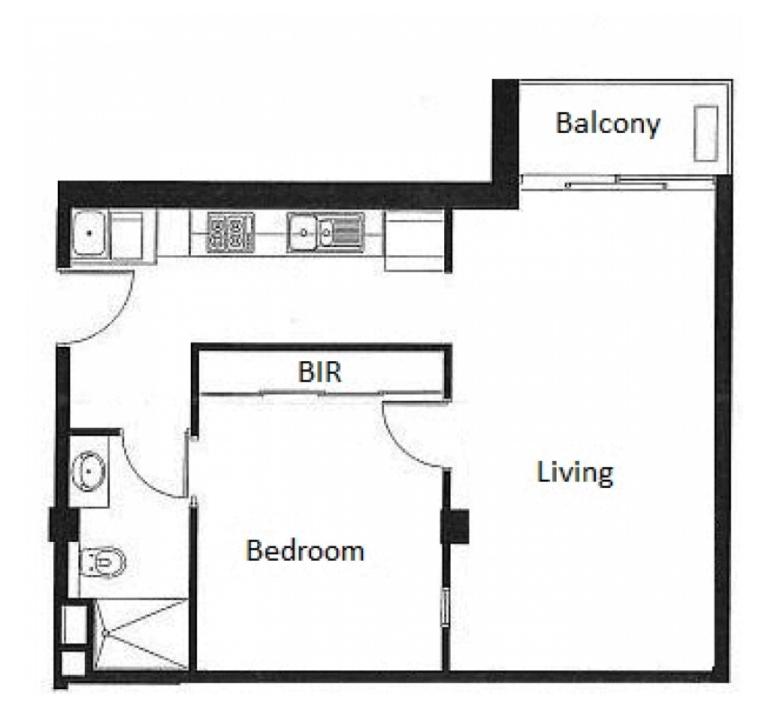

## 1308/25 Wills Street MELBOURNE VIC

This immaculately presented spacious one bedroom property is sure to impress all who inspect.

Located in tranquil Will's Street just a stone's throw from the Flagstaff Gardens and Queen Victoria Market it offers an unrivalled lifestyle for the owner occupier or future tenant.

The open plan living and dining area is a great size allowing you to furnish to your taste with distinct dining and living quarters. Your guests are sure to be impressed with the brand new quality timber flooring and split system air conditioning which ensures their comfort no matter the season.