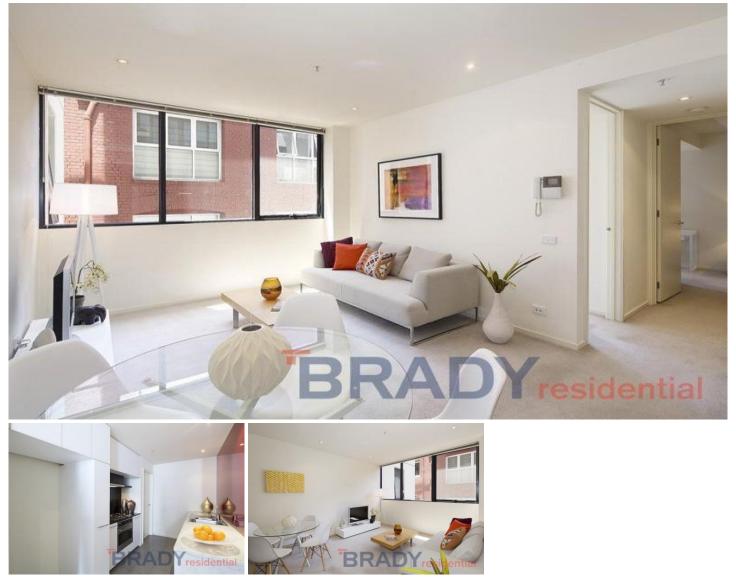

## 607/28 Wills Street MELBOURNE VIC

Situated in the prestigious Wills Tower Apartments, a complex that boasts design qualities masterfully inspired by award winning Katsalidis Architects exists this two bedroom, two bathroom delight with one secure car space. Positioned in leafy Wills Street with Flagstaff Gardens as your backyard and just moments away from all the City has to offer including Melbourne Central, RMIT and Queen Victoria Market.

As you enter you are immediately struck by the generous proportions of this property. The open plan living and dining area is generously sized allowing for distinct dining and lounge areas. Step into the stunning kitchen featuring ultra modern red glass splashback and quality stainless steel appliances. The focal point is the marble island bench which ensures you will have plenty of room to manoeuvre