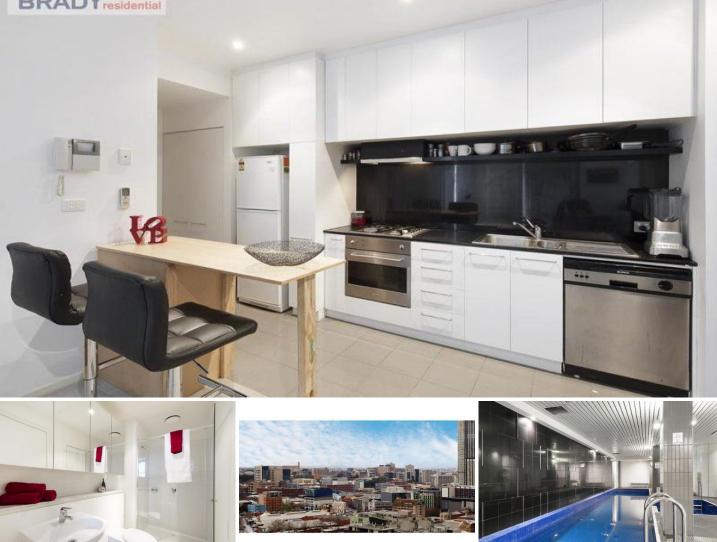

## 2006/25 Wills Street MELBOURNE VIC

This oversized one bedroom apartment located in leafy Wills Street is sure to capture the hearts and minds of all that inspect.

The location is second to none within immediate proximity of the Flagstaff Gardens and Queen Victoria Market it offers a peaceful and cosmopolitan lifestyle all within the CBD.

As you enter the apartment the striking proportions are the first thing you will note. Being a generously sized internal 60sqm (approx) this property is amongst the largest one bedroom's you will find.

The full length windows in the open plan living and dining