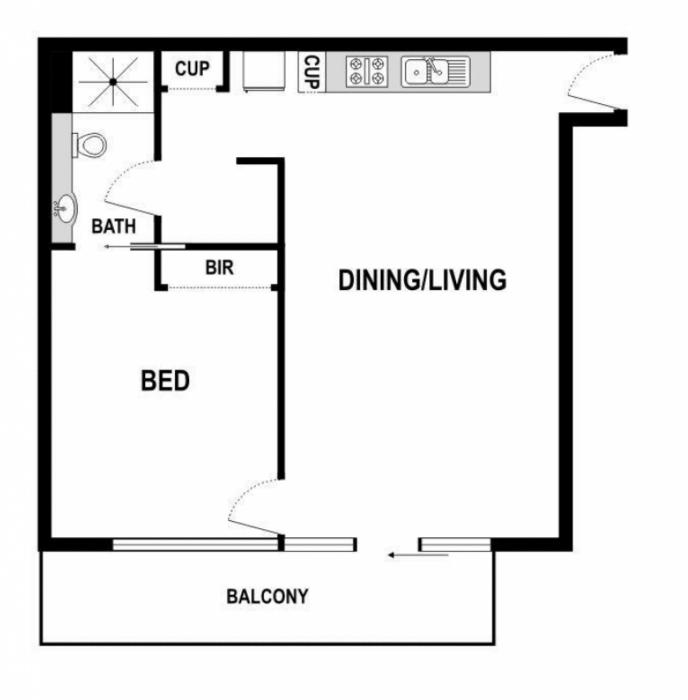

As you enter the apartment the striking proportions are the first thing you will note. Being a generously sized internal 60sqm (approx) this property is amongst the largest one bedroom's you will find.