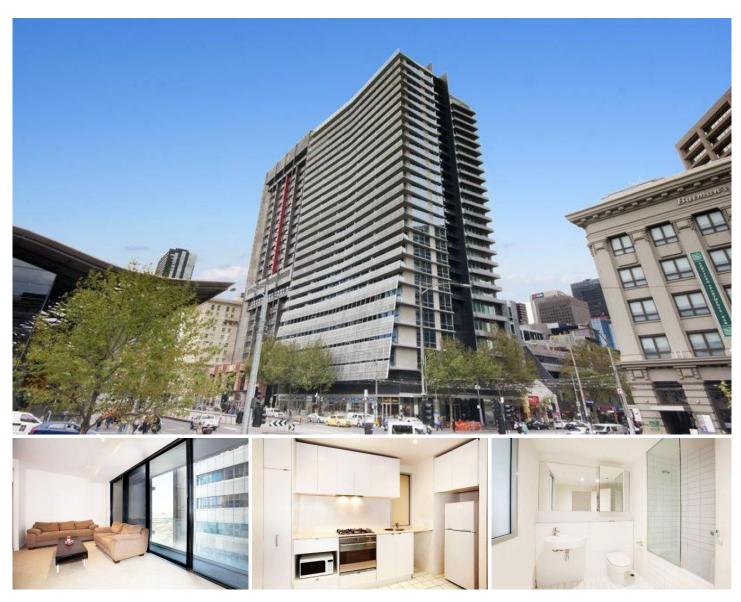

## 1606/620 Collins Street MELBOURNE VIC

The location of this generously proportioned property is unrivalled. In a prime city locale on the corners of Collins and Spencer Street, you have trains, trams and buses literally at your door step and the renowned shopping precinct that Melbourne's Collins Street has to offer.

The generous sized open plan living and dining area benefits from full length windows and sliding door access to the sizeable balcony which enjoys views over Etihad Stadium and out to the Docklands.

The sleek and smart kitchen features pull out pantry, an abundance of storage and cupboard space and features quality stainless steel appliances.