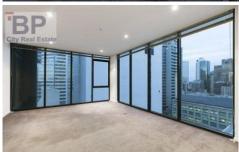

The open plan living area is a great size with wall to wall full length windows flooding the apartment with natural light. At night the views of the city skyline from the lounge are sure to impress and provide the perfect backdrop for an evening in. The kitchen is equipped with all you need including stainless steel appliances and an abundance of