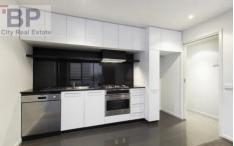

The open plan living area is a great size with wall to wall full length windows flooding the apartment with natural light. At night the views of the city skyline from the lounge are sure to impress and provide the perfect backdrop for an evening in. The kitchen is equipped with all you need including stainless steel appliances and an abundance of