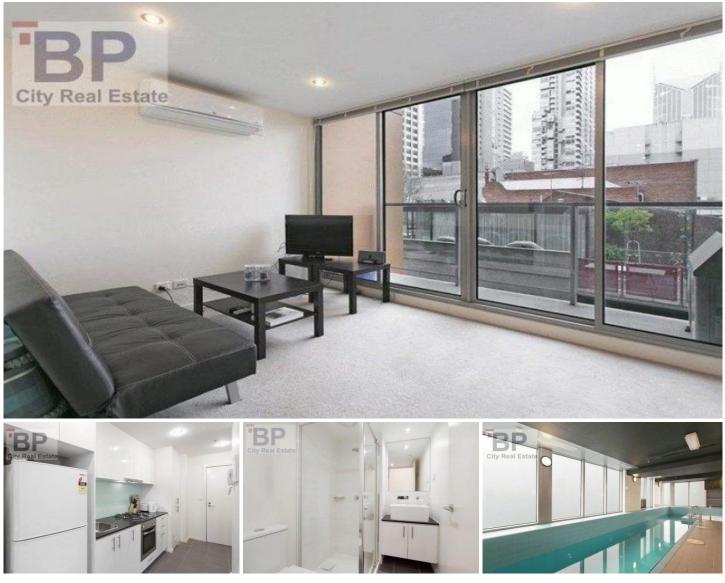

## 204A/8 Exploration Lane MELBOURNE VIC

Located in the sought after Paris end of the city in one of Melbourne's newest developments, EastEnd Apartments is this sleek and stylish one bedroom apartment. Located close to anything and everything you could desire with cafe's, restaurants, QV and Melbourne Central just to name a few and utilising the latest in cutting edge modern design with an emphasis on natural light this surely is your home among the clouds.

The open plan living area comes complete with split system air conditioning to ensure your comfort no matter the season. Full length windows and double sliding door balcony access supply the apartment with an abundance of natural light. Step out onto the balcony which spans the width of the apartment and enjoy the sights and sounds of