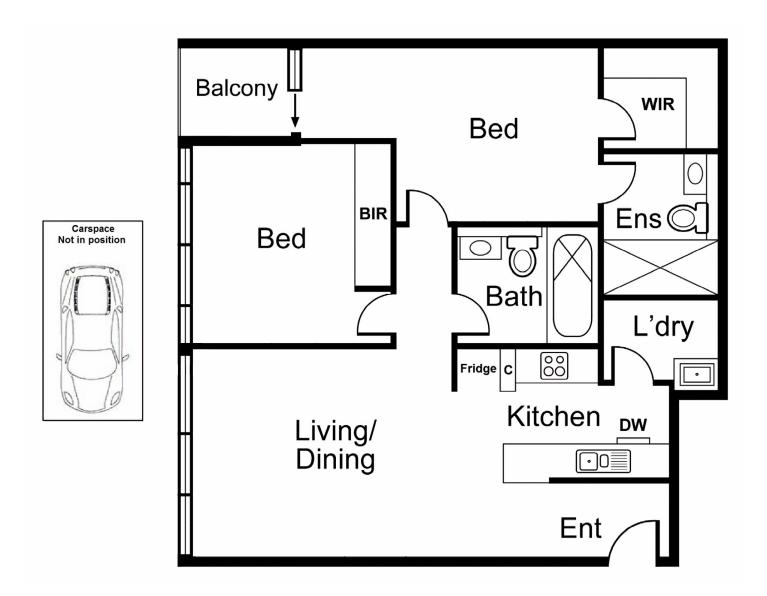

As you enter you are immediately struck by the generous proportions of this property. The open plan living and dining area is generously sized allowing for distinct dining and lounge areas. Step into the stunning kitchen featuring ultra modern red glass splashback and quality stainless steel appliances. The focal point is the marble island bench which ensures you will have plenty of room to manoeuvre when cooking up a storm.