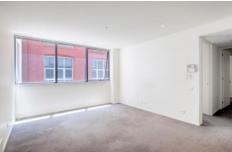

As you enter you are immediately struck by the generous proportions of this property. The open plan living and dining area is generously sized allowing for distinct dining and lounge areas. Step into the stunning kitchen featuring ultra modern red glass splashback and quality stainless steel appliances. The focal point is the marble island bench which ensures you will have plenty of room to manoeuvre when cooking up a storm.