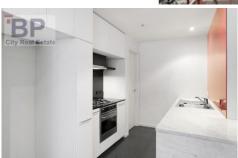

As you enter you are immediately struck by the generous proportions of this property. The open plan living and dining area is generously sized allowing for distinct dining and lounge areas. Step into the stunning kitchen featuring ultra modern red glass splashback and quality stainless steel appliances. The focal point is the marble island bench which ensures you will have plenty of room to manoeuvre when cooking up a storm.