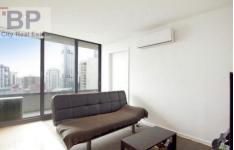

The king sized bedroom benefits from full length mirrored built in robes to meet all your wardrobe requirements, whilst the study and air conditioned living area enjoy an abundance of natural light and the warm afternoon sun from the full length windows which provide amazing northerly city views.