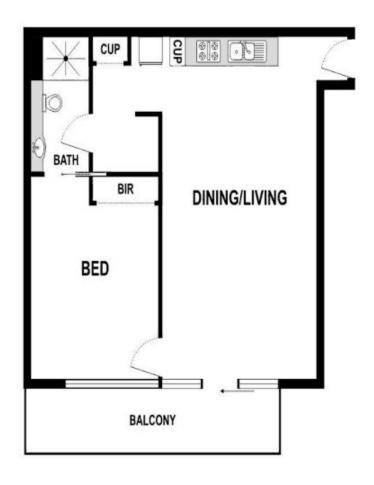

As you enter the apartment you are immediately stuck by the generous proportions of this property. Freshly painted and with new timber flooring throughout it presents amazingly and appears as new. 1 🚐 1 🖺 1 🗬