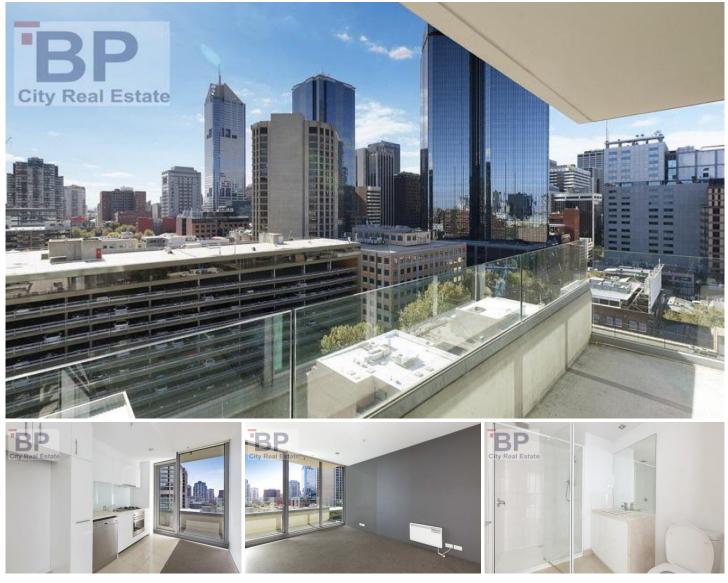

## 1502/8 Downie Street MELBOURNE VIC

This two bedroom apartment represents great value to either the owner occupier or investor.

This property offers a fantastic lifestyle with the best of Melbourne at your door step, only moments away from the Crown Complex, Yarra River, Etihad Stadium and the Southern Cross Complex.

Both bedrooms are generously sized, the master benefits from full length mirrored built in robes to meet all your wardrobe requirements. The second bedroom enjoys an abundance of natural light from the full length windows which provide amazing city views.

The bathroom is stunning, finished in Caesar stone,