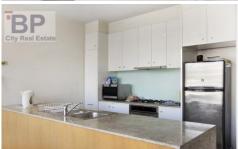

The open plan living and dining area is sure to be cherished by the resident be they an owner occupier or tenant.

There is plenty of room to set up an elaborate lounge room whilst having room for a separate dining set up with no restriction. The living area is flooded with natural light from the full length windows and comes complete with split system air conditioning and heating for your comfort.