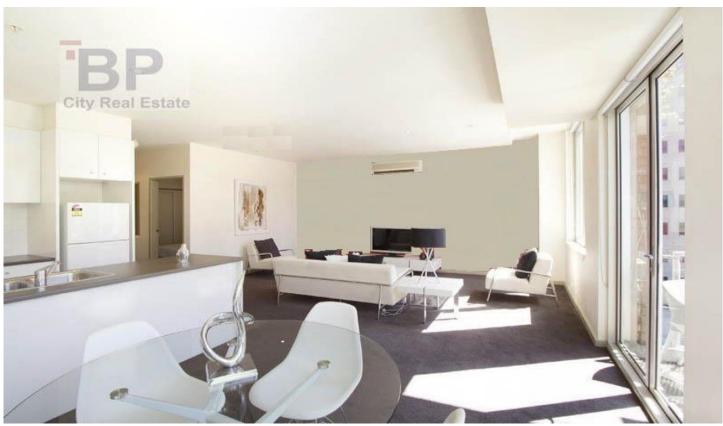

## 1308/270 King Street MELBOURNE VIC

The sheer size of this generously proportioned property is sure to impress all who walk through the door. At approximately 90sqm it is amongst the largest property you will find in the CBD.

The open plan living and dining area is sure to be cherished by the resident be they an owner occupier or tenant.

There is plenty of room to set up an elaborate lounge room whilst having room for a separate dining set up with no restriction. The living area is flooded with natural light from the full length windows and comes complete with split system air conditioning and heating for your comfort.