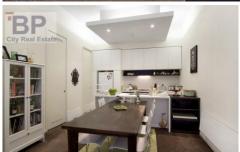

The open plan living and dining area is generously sized allowing for distinct dining and lounge areas. The kitchen is

2 🗀 2 🔓 1 😭

Type : Apartment Building Size : 11 sqm

View : https://www.bradyresidential.com.au/sal