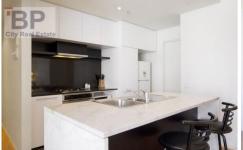

The sizeable kitchen was designed for the aspiring master chef, featuring a large island bench finished in marble

1 🚐 1 🚍 1 🗬

Type : Apartment Building Size : 7 sqm

View: https://www.bradyresidential.com.au/sal