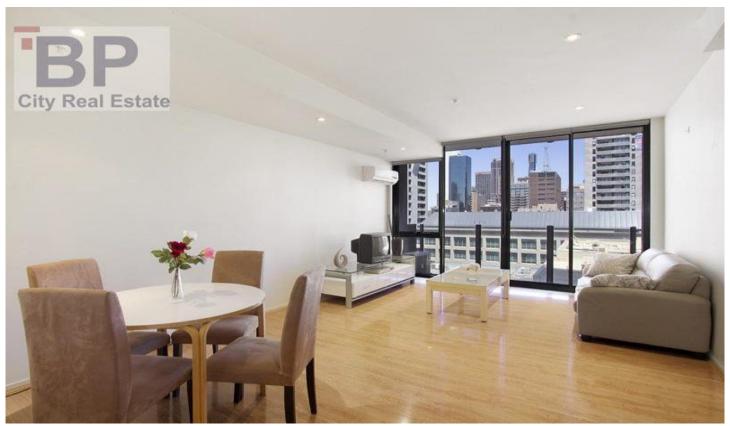

The huge open plan living area with brand new timber flooring throughout presents amazingly. The generous size of this area allows for an expansive lounge and dining set up and is flooded with natural light from the full length windows. Split system air conditioning will also ensure your comfort no matter the season.