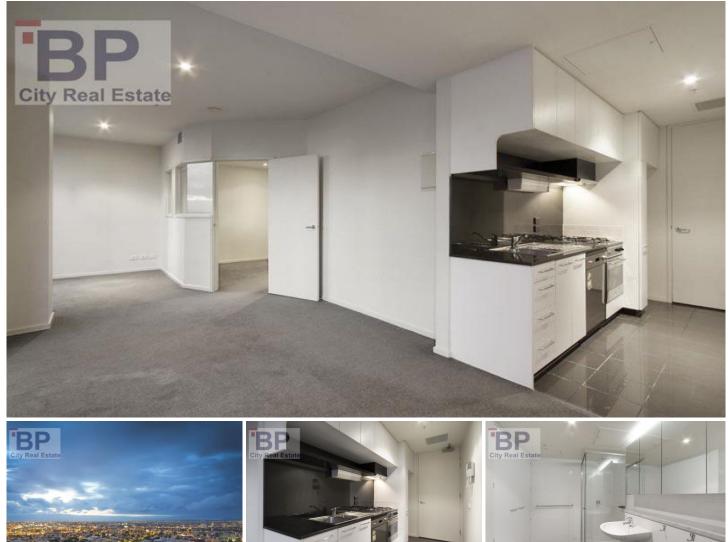

The kitchen features quality blanco appliances, stylish black granite bench top and an abundance of storage and bench space.

The open plan living and dining area is flooded with natural light from the full length windows, which also provide breathtaking views and you will be sure to relax in comfort thanks to the ducted heating and cooling system, a rare