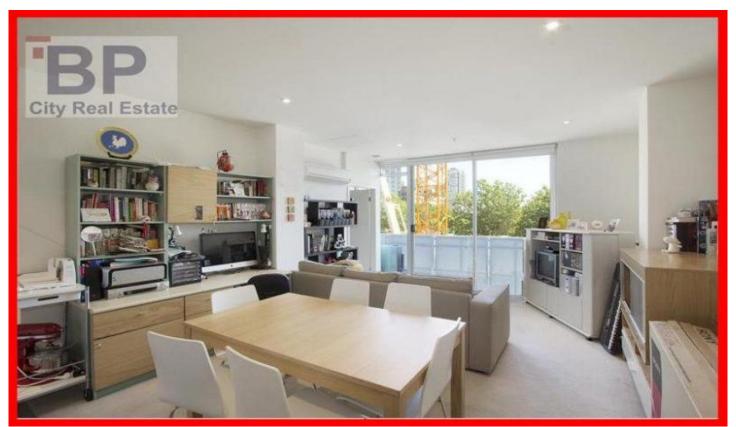

The open plan living area allows for an expansive living and entertaining set up. You are guaranteed comfort no matter the season thanks to the split system air conditioning and heating in the lounge. The private balcony which is accessed via the sliding doors from the lounge is a great size with room for a BBQ.