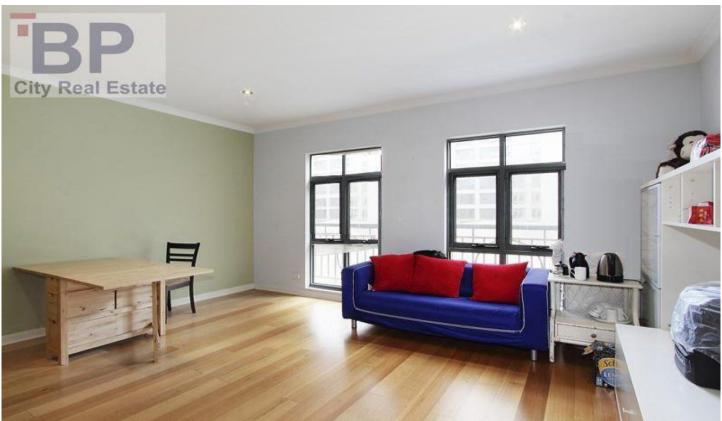

The open plan living and dining area is a terrific size and allows for a separate dining and entertaining set up. The living area enjoys a western aspect and benefits from an abundance of natural light.