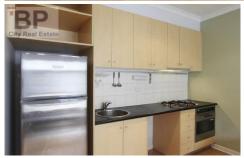

The kitchen features an abundance of cupboard and bench space and quality blanco appliances including rangehood,

For full version visit the website