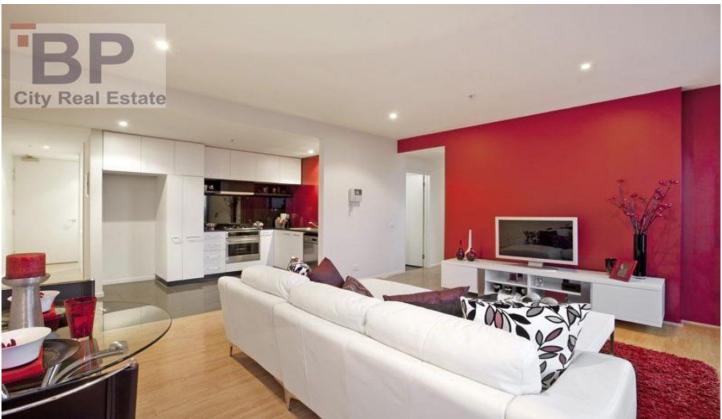

The open plan living and dining area is a terrific size with plenty of room for an expansive lounge set up, featuring brand new timber floors, full length windows that provide this area with an abundance of natural light whilst the ultra modern kitchen is equipped with all you need and has an abundance of storage space. The large 12sqm wrap around balcony is accessed via sliding doors and with