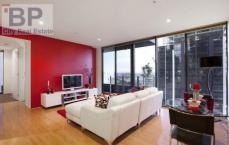

The open plan living and dining area is a terrific size with plenty of room for an expansive lounge set up, featuring brand new timber floors, full length windows that provide this area with an abundance of natural light whilst the ultra modern kitchen is equipped with all you need and has an abundance of storage space. The large 12sqm wrap around balcony is accessed via sliding doors and with