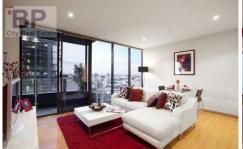

The open plan living and dining area is a terrific size with plenty of room for an expansive lounge set up, featuring brand new timber floors, full length windows that provide this area with an abundance of natural light whilst the ultra modern kitchen is equipped with all you need and has an abundance of storage space. The large 12sqm wrap around balcony is accessed via sliding doors and with