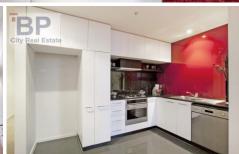

The open plan living and dining area is a terrific size with plenty of room for an expansive lounge set up, featuring brand new timber floors, full length windows that provide this area with an abundance of natural light whilst the ultra modern kitchen is equipped with all you need and has an abundance of storage space. The large 12sqm wrap around balcony is accessed via sliding doors and with