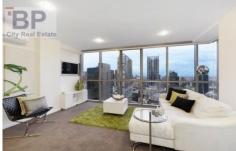

The first point of call is the private entry hallway where you can hang your coat after the day's events. Wander through into the open plan living and dining area and you are immediately struck by the 29th floor corner aspect views provided by the full length windows to the North and East.