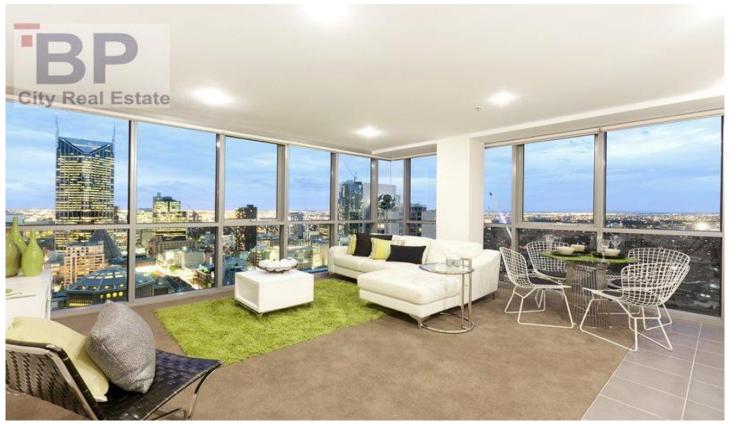

The first point of call is the private entry hallway where you can hang your coat after the day's events. Wander through into the open plan living and dining area and you are immediately struck by the 29th floor corner aspect views provided by the full length windows to the North and East.