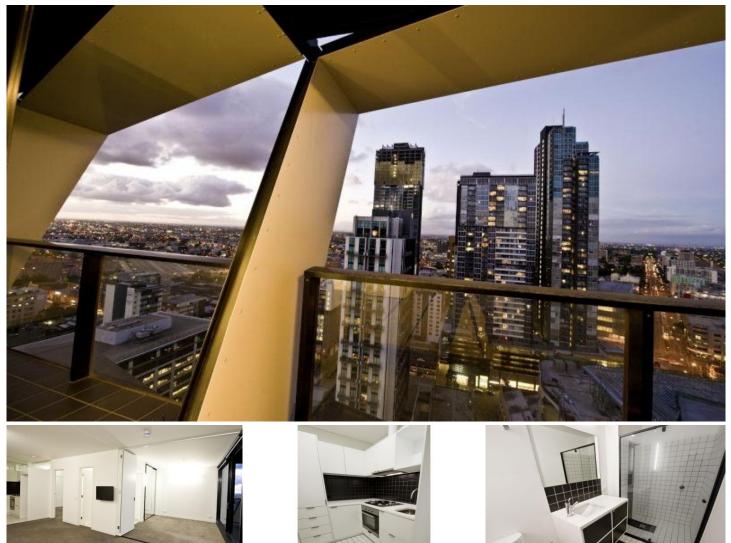

### 2809/31 A'Beckett Street MELBOURNE VIC

Located on the 28th floor of the near new A'Beckett Tower building and boasting one of the largest floor plans in the building is this sleek and stylish two bedroom, one bathroom apartment with one secure car space.

Located close to anything and everything you could desire with caf?'s, restaurants, RMIT & Melbourne Universities, QV and Melbourne Central just to name a few. Utilising the latest in cutting edge modern design this light and bright property makes the perfect pied a terre or home amongst the clouds.

The open plan living/dining area is a terrific size with split system air conditioning to ensure your comfort no matter the season. The full length windows which also provide