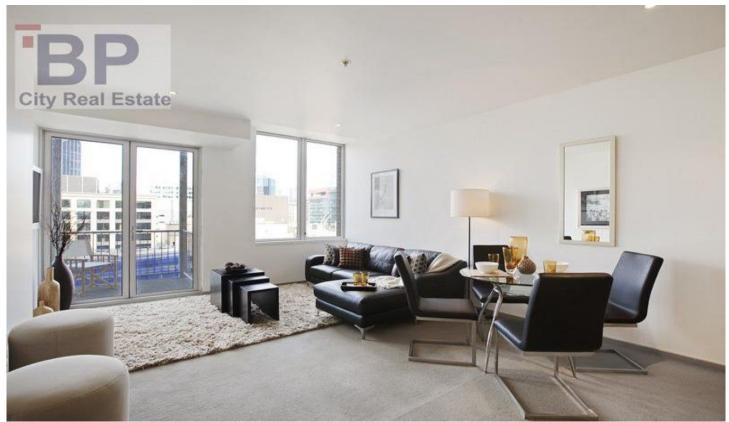

The open plan living and dining area is sure to be cherished by the resident be they an owner occupier or tenant. There is plenty of room to set up an elaborate lounge room whilst having room for a separate dining set up with no restriction. The living area is flooded with natural light from the full length windows and provides access to your very own private balcony.