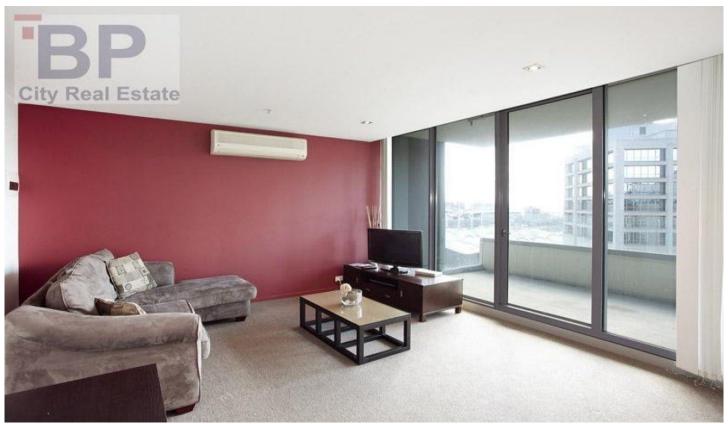

The open plan living area is a great size with split system air conditioning and heating for your comfort no matter the season. It is enveloped in natural light from the full length windows and enjoys the afternoon sun thanks to the north facing aspect. The kitchen is equipped with all you could need including dishwasher, gas cook top, oven and an abundance of storage space.