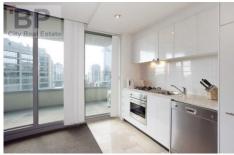

The open plan living area is a great size with split system air conditioning and heating for your comfort no matter the season. It is enveloped in natural light from the full length windows and enjoys the afternoon sun thanks to the north facing aspect. The kitchen is equipped with all you could need including dishwasher, gas cook top, oven and an abundance of storage space.