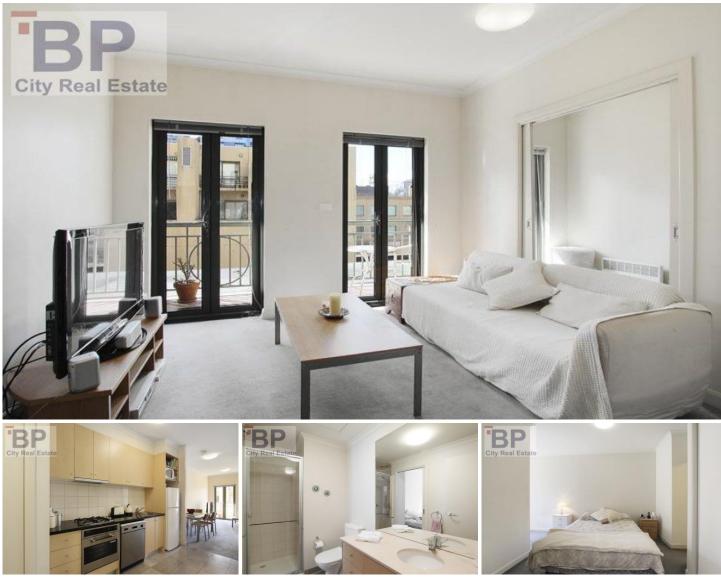

## 508/547 Flinders Lane MELBOURNE VIC

This charming property located in Flinders Lane has something to suit everyone. In a prime location only seconds from the CBD, the Yarra River, Crown Casino and the Southern Cross complex offers a myriad of delights.

The high ceilings throughout the property provide an open and airy flow to the apartment, a rarity in the CBD.

The open plan living and dining area has more than enough space to accommodate for expansive dining and entertaining set ups. The east facing windows flood this area with natural light and also provide access to the balcony.

The large balcony is the ideal place to unwind whether with

For full version visit the website