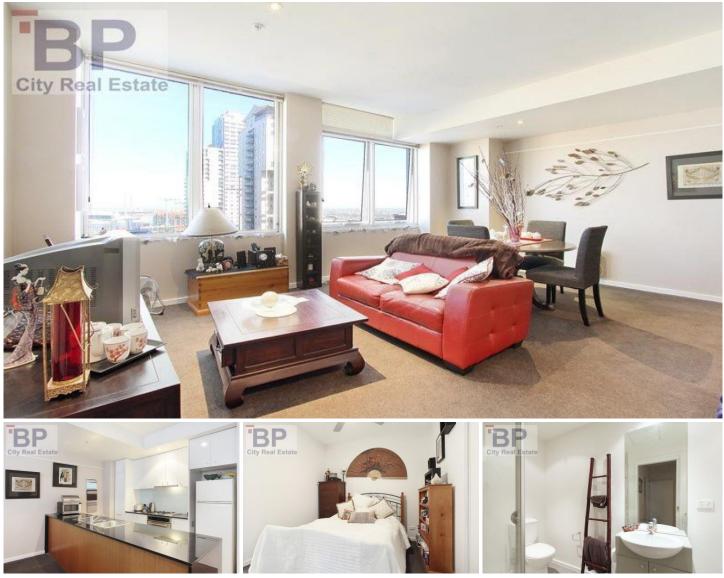

## 1001/270 King Street MELBOURNE VIC

This one bedroom apartment truly is a terrific size, light and bright with high ceilings, it is the ideal environment for entertaining or R&R. The location is superb for the student or professional with RMIT & Melbourne Universities, Melbourne Central, Southern Cross Complex, Flagstaff Gardens and trams, trains and buses right at your doorstep.

The open plan living/dining area allows plenty of room for your friends and family with the generous floor space. The windows throughout flood the apartment with natural light and the amazing city views set the perfect backdrop for a night in.

The kitchen surely is the owner occupier or tenants delight