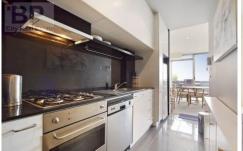

As you enter, the shades and tones of this designer pad make an immediate impact that is sure to please even the most discerning of buyers. Through the hallway to the living the first point of call is the ultra modern kitchen equipped with all the essential appliances, an abundance of cupboard space and pull out pantry for your kitchen storage needs.