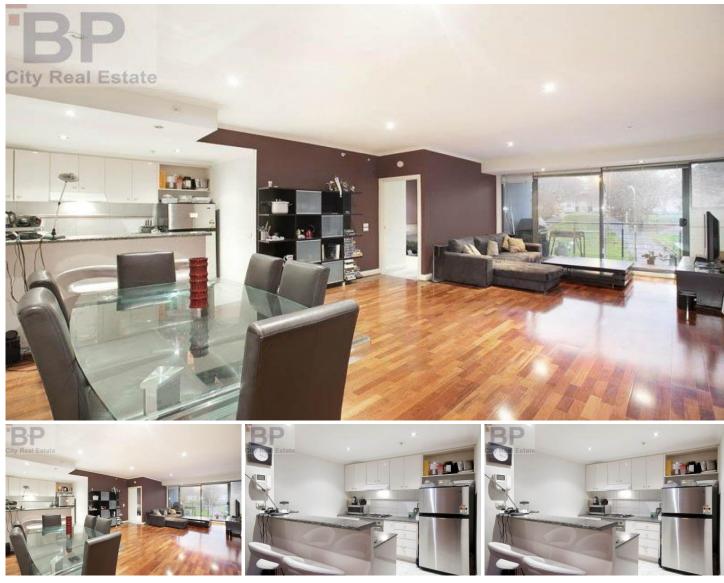

As you enter the apartment you are immediately struck by the elegant polished timber floors and expansive open plan living and dining areas which allow you to furnish to your taste with no restrictions.

The large kitchen is equipped with all the modern essentials including stainless steel appliances, an abundance of cupboard space and large island bench