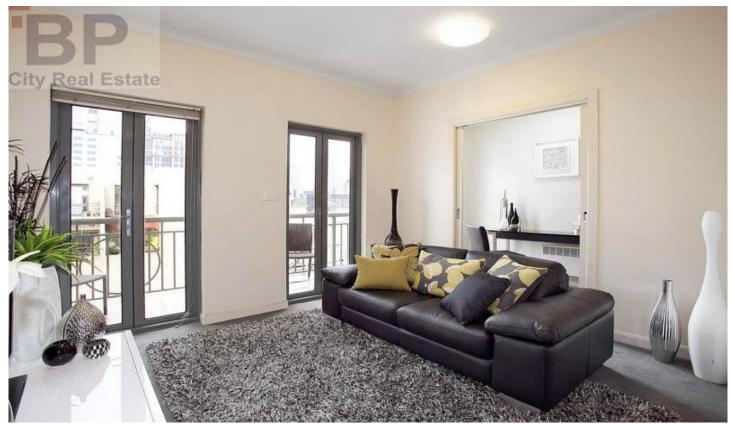

## 608/547 Flinders Lane MELBOURNE VIC

This Parisian influenced apartment tucked away in the leafy surrounds of Flinders Lane comes complete with two bedrooms and your very own study nook.

From the moment you enter the apartment you are struck by the high ceilings which further add to the free flowing feel of this spacious apartment.

The open plan living and dining area has more than enough space to accommodate for expansive dining and entertaining set ups. The east facing windows flood this area with natural light and also provide access to the balcony.