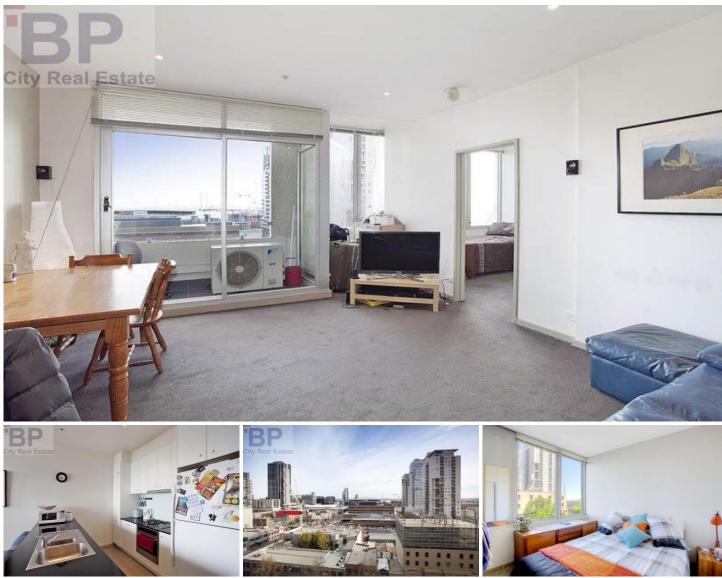

## 902/270 King Street MELBOURNE VIC

This generously sized two bedroom, one bathroom property with one secure car space is surely the ideal city pad. Located only moments from Flagstaff Gardens, Southern Cross Complex, Docklands and Melbourne Central this property offers a sophisticated city lifestyle.

There is plenty of room to set up an elaborate lounge room and furnish to your tastes with no restriction with no restriction. The living area is flooded with natural light from the full length windows and comes complete with split system air conditioning and heating for your comfort.

The west facing balcony makes for amazing views towards the Docklands and by night the city lights provide a show of their own.