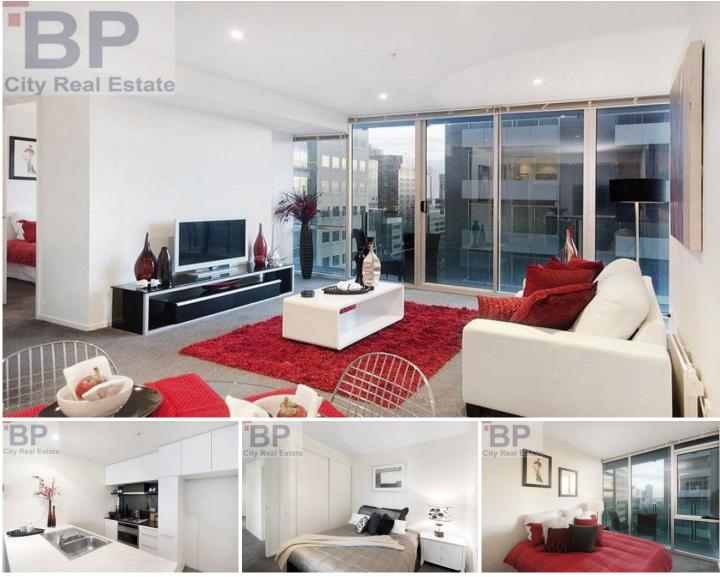

### 1505/28 Wills Street MELBOURNE VIC

This two bedroom property located in the leafy surrounds of Wills Street is sure to impress. With Flagstaff Gardens as your backyard and only seconds away from Melbourne's iconic Queen Victoria Market offering a cosmopolitan lifestyle with some of Melbourne's best shopping, freshest produce and charming cafes at your doorstep.

The open plan living and dining area is a terrific size with plenty of room for an expansive lounge set up. The full length windows provide this area with an abundance of natural light. The large 15sqm balcony is accessed via sliding doors and with enough space for an outdoor set up, it is the perfect place to take in the sunset over Flagstaff Gardens.