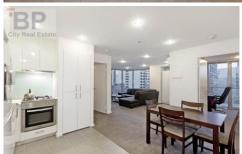

The expansive and distinct open plan living and dining areas are flooded with natural light with a dramatic use of full length windows allowing you to enjoy the amazing backdrop of the heritage listed Wesleyan Church. By night time there is no place you would rather be as the city lights shine providing a show of their own.