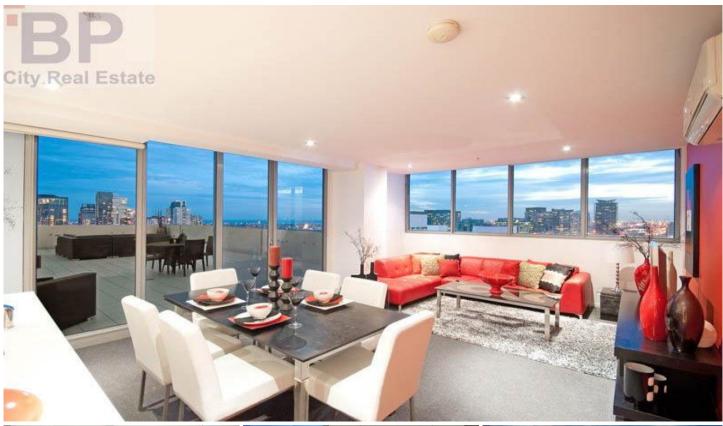

## 2107/8 Downie Street MELBOURNE VIC

You will simply not find a property to rival this in every aspect.

Perched high on the 21st floor and with an enormous south facing terrace which enjoys uninterrupted 270 degree views of the Yarra River, Southbank and the Docklands this property sets itself apart.

Set on approximately 170sqm of prime city real estate, this is the sort of property dreams are made of.

Entering through the tiled hallway the first point of call is the two generously sized bedrooms, the master with ensuite. Both bedrooms feature west facing windows which allow you to enjoy the uninterrupted, spectacular night time views